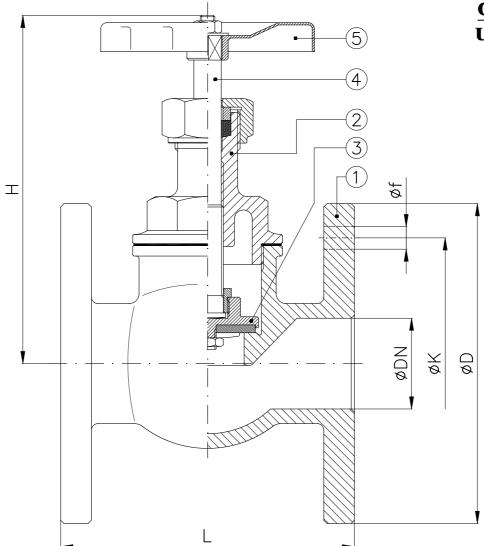

## Valvole a globo sede metallica o teflon PN16 Globe valves, metal sealing seat or PTFE seat NP16

| DN  | Н   | L   | D   | К   | f  | Holes<br>No.<br>f | Weight<br>(Kg) |
|-----|-----|-----|-----|-----|----|-------------------|----------------|
| 15  | 80  | 70  | 95  | 65  | 14 | 4                 | 1.4            |
| 20  | 95  | 90  | 105 | 75  | 14 | 4                 | 2              |
| 25  | 110 | 99  | 115 | 85  | 14 | 4                 | 2.6            |
| 32  | 120 | 108 | 140 | 100 | 18 | 4                 | 3.8            |
| 40  | 135 | 130 | 150 | 110 | 18 | 4                 | 4.6            |
| 50  | 155 | 147 | 165 | 125 | 18 | 4                 | 6.4            |
| 65  | 220 | 190 | 185 | 145 | 18 | 4                 | 10.5           |
| 80  | 235 | 208 | 200 | 160 | 18 | 80                | 13             |
| 100 | 260 | 220 | 220 | 180 | 18 | 80                | 18.5           |

| Combinazione materiali standard — Standard materials Combination |                               |                                    |  |  |  |
|------------------------------------------------------------------|-------------------------------|------------------------------------|--|--|--|
|                                                                  |                               | B/0                                |  |  |  |
| ITEM                                                             | DENOMINAZIONE<br>DENOMINATION | MATERIALE<br>MATERIAL              |  |  |  |
| 01                                                               | Body                          | Bronze UNI EN1982<br>G-CuSn5Zn5Pb5 |  |  |  |
| 02                                                               | Bonnet                        | Brass<br>CW617N (OT58)             |  |  |  |
| 03                                                               | Disc                          | Brass<br>CW617N (OT58)             |  |  |  |
| 04                                                               | Stem                          | Brass<br>CW617N (OT58)             |  |  |  |
| 05                                                               | Handwheel                     | Aluminium                          |  |  |  |